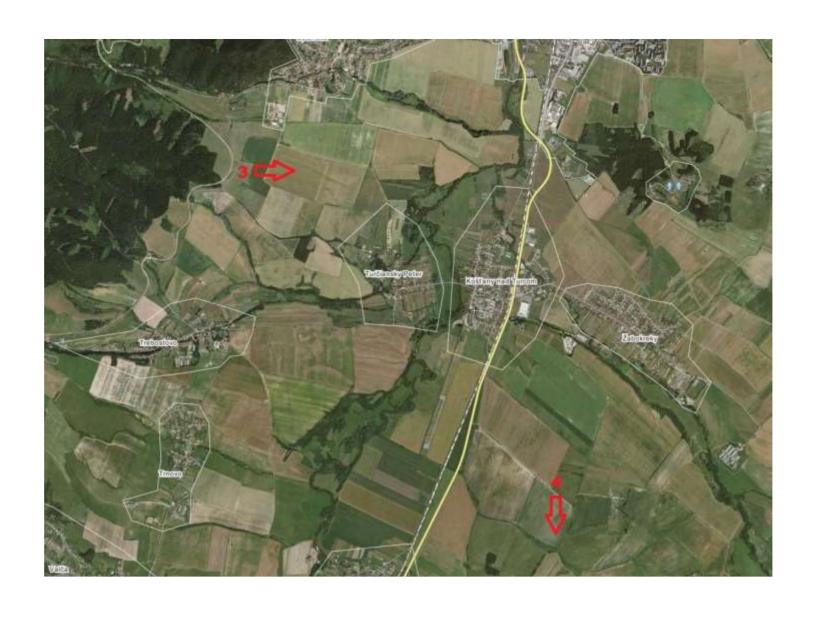

#### Flying site location

The flying site is on "Turcianske Jaseno" hills close to city of Martin (12km), flying from "Velka Fatra" hills, in beautiful valley with fantastic scenery. Centre of championship will take place in Valca valley, where are enough accommodation capacities of all categories. Organizer will prepare program for every day for all participants of championship and will make a space for passing free time together. In Valca valley is also enough space for camper parking.

#### GPS coordinates:

1:/ 49°00'42.3"N 18°59'25.7"E 2:/ 49°01'28.2"N 18°59'26.7"E 3:/ 49°02'24.5"N 18°52'00.4"E 4:/ 49°00'34.3"N 18°54'45.9"E

Registration need to be done online: <a href="http://www.rcmodelklub.sk/wch-f1e-2019/world-cups-2019/">http://www.rcmodelklub.sk/wch-f1e-2019/world-cups-2019/</a> entry fee will be upon arrival in Tomčiansky dvor, Tomčany, GPS: 49°03'39.8"N 18°56'25.7"E <a href="https://goo.gl/maps/hZSbsedU5K52">https://goo.gl/maps/hZSbsedU5K52</a>

#### MAPS: