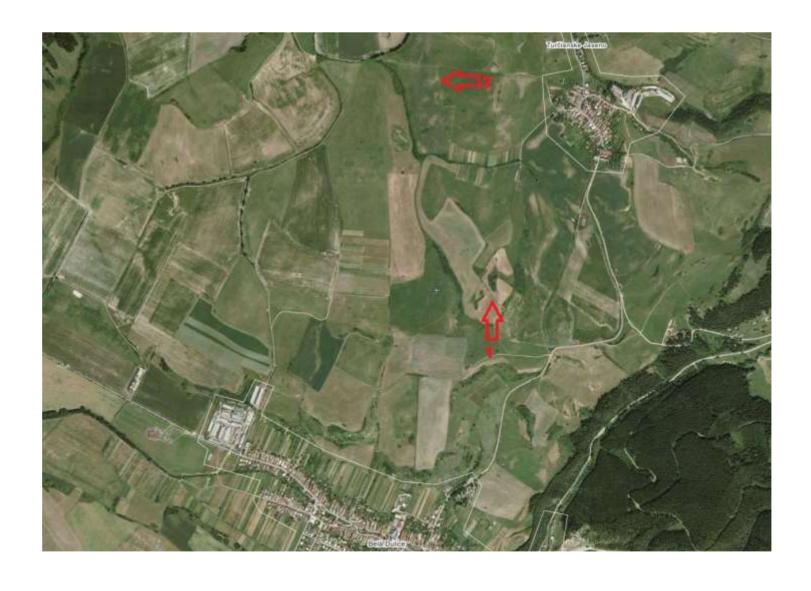

#### Flying site location

The flying site is on "Turcianske Jaseno" hills close to city of Martin (12km), flying from "Velka Fatra" hills, in beautiful valley with fantastic scenery. Centre of championship will take place in Valca valley, where are enough accommodation capacities of all categories. Organizer will prepare program for every day for all participants of championship and will make a space for passing free time together. In Valca valley is also enough space for camper parking.

#### GPS coordinates:

1:/ 49°00'42.3"N 18°59'25.7"E 2:/ 49°01'28.2"N 18°59'26.7"E 3:/ 49°02'24.5"N 18°52'00.4"E 4:/ 49°00'34.3"N 18°54'45.9"E

Registration need to be done online: <a href="http://www.rcmodelklub.sk/wch-f1e-2019/world-cups-2019/">http://www.rcmodelklub.sk/wch-f1e-2019/world-cups-2019/</a> entry fee will be upon arrival in Tomčiansky dvor, Tomčany, GPS: 49°03'39.8"N 18°56'25.7"E <a href="https://goo.gl/maps/hZSbsedU5K52">https://goo.gl/maps/hZSbsedU5K52</a>

#### MAPS: