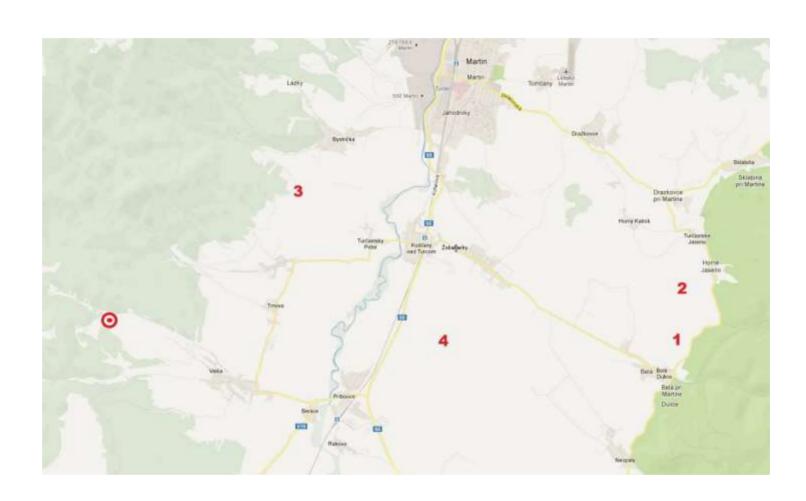

#### GPS coordinates:

1:/ 49°00'42.3"N 18°59'25.7"E 2:/ 49°01'28.2"N 18°59'26.7"E 3:/ 49°02'24.5"N 18°52'00.4"E 4:/ 49°00'34.3"N 18°54'45.9"E

Registration need to be done online: <a href="http://www.rcmodelklub.sk/wch-f1e-2019/world-cups-2019/">http://www.rcmodelklub.sk/wch-f1e-2019/world-cups-2019/</a> entry fee will be upon arrival in Tomčiansky dvor, Tomčany, GPS: 49°03'39.8"N 18°56'25.7"E <a href="https://goo.gl/maps/hZSbsedU5K52">https://goo.gl/maps/hZSbsedU5K52</a>