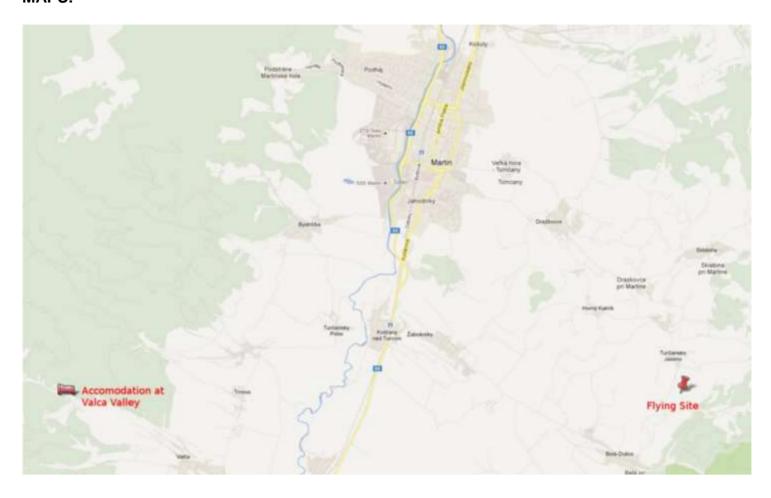

#### Flying site location

The flying site is on "Turcianske Jaseno" hills close to city of Martin (12km), flying from "Velka Fatra" hills, in beautiful valley with fantastic scenery. Centre of championship will take place in Valca valley, where are enough accommodation capacities of all categories. Organizer will prepare program for every day for all participants of championship and will make a space for passing free time together. In Valca valley is also enough space for camper parking.

#### **ACCOMMODATION**

All pricing categories of accommodation. Accommodation reservations shall done individually.