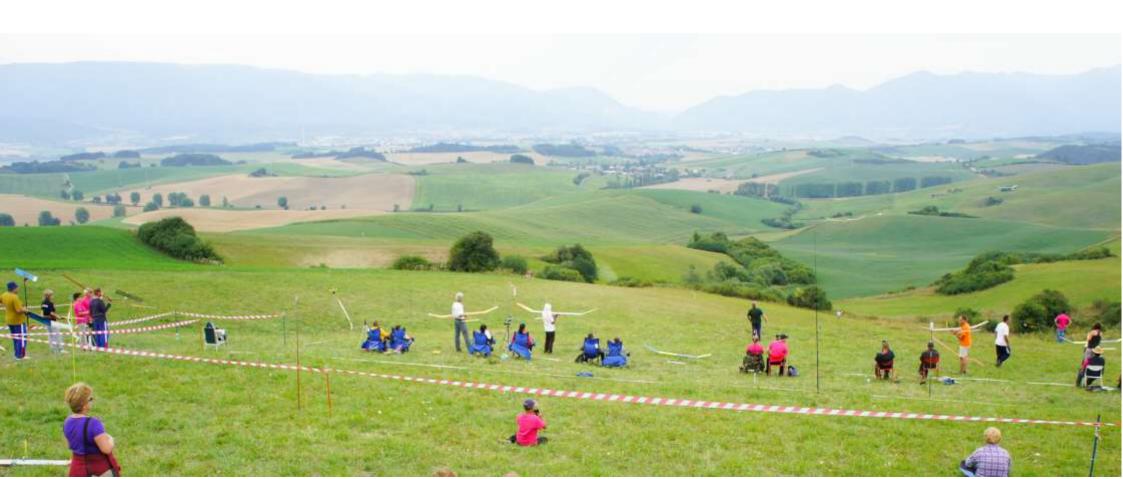

#### Flying site location

The flying site is on "Turcianske Jaseno" hills close to city of Martin (12km), flying from "Velka Fatra" hills, in beautiful valley with fantastic scenery. Centre of championship will take place in Valca valley, where are enough accommodation capacities of all categories. Organizer will prepare program for every day for all participants of championship and will make a space for passing free time together. In Valca valley is also enough space for camper parking.